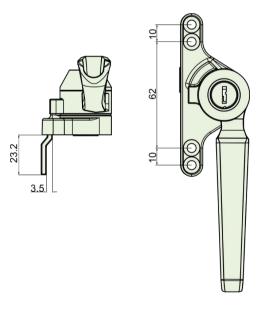

n Straight Classic Handle



## MP196N12 – Non Locking

MP196K12- Key Locking

## Steel Window Fittings/Window Handles/MP196

## PRODUCT FEATURES & TECHNICAL INFORMATION

- A Multipoint handle which replicates a traditional handle with a gear box drive blade for concealed multipoint rail systems
- Variety of drive blades enables compatibility with many window systems, see separate drive blades options page at the end of this section
- Screw cover caps are supplied for a contemporary look and colour fixing screws are available for a traditional appearance
- Suitable for M4 countersunk fixing screws
- Available in several finishes or matching RAL finish on request
- Complimentary B395 design pegstay available in 3 sizes
- Complimentary door handles and escutcheons available for suited look



Dimensions with Standard Drive Blade