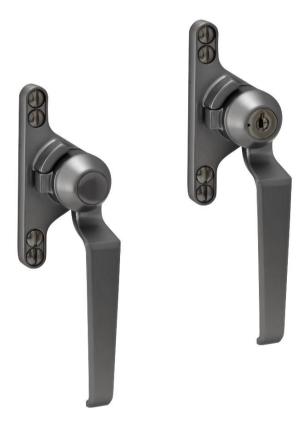

## MP196 Multipoint Modern Straight Classic Handle

## MP196N12 – Non Locking

MP196K12- Key Locking

## PRODUCT FEATURES & TECHNICAL INFORMATION

- A Multipoint handle which replicates a traditional handle with a gear box drive blade for concealed multipoint rail systems
- Variety of drive blades enables compatibility with many window systems, see separate drive blades options page at the end of this section
- Screw cover caps are supplied for a contemporary look and colour fixing screws are available for a traditional appearance
- Suitable for M4 countersunk fixing screws
- Available in several finishes or matching RAL finish on request
- Complimentary B395 design pegstay available in 3 sizes
- Complimentary door handles and escutcheons available for suited look